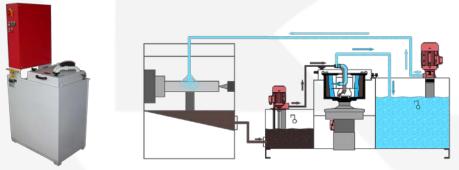

## Turbo-Coolant Cleaning Plant MZF-T10 Suitable for separating particles from all sorts of industrial fluids

in the tool and automotive industry

| Technical Information  |                                                  |
|------------------------|--------------------------------------------------|
| Flowrate               | 1 to 80 LPM Oil                                  |
|                        | 1 to 100 LPM Emulsion                            |
| Medium                 | Oil and Emulsion                                 |
| PH                     | 6.5 until 9.5 / 6.5 until 10.0 / 4.0 until 14.0  |
| Temperature            | 60° C                                            |
| Quality of cleanliness | Down to 1 µm possible                            |
| Material Housing       | Steel or Stainless Steel                         |
| Material Rotor         | Aluminium / Aluminium anodized / Stainless Steel |
| Rotor capacity         | 9 dm3                                            |
| Sludge Volume          | 3 bis 5 kg                                       |
| Type of cleaning       | 2 phase                                          |
| Rotor Speed            | 50  Hz = 2850  RPM                               |
|                        | 60  Hz = 3400  RPM                               |
| Separating Factor      | 900 g to 1320 g (1 g = gravity acceleration)     |
| Noise emission         | < 72 dBa                                         |
| Drive                  | Directdrive                                      |
| Drive Power            | 2 kW                                             |
| Solids discharge       | Manuell                                          |
| Liquid return          | In free descent / Under pressure                 |
| Controlpanel           | Including                                        |
| Inlet                  | 175 mm                                           |
| Dimension              | > 515 x 710 x 980 mm                             |
| Weight                 | > 270 kg                                         |
| Options                | Inlet Tank (dirty liquid)                        |
|                        | Clean Liquid Tank                                |
|                        | Pumps                                            |
|                        | Chiller / Heating System / Aircleaner            |
|                        | Magnetic Prefilter                               |